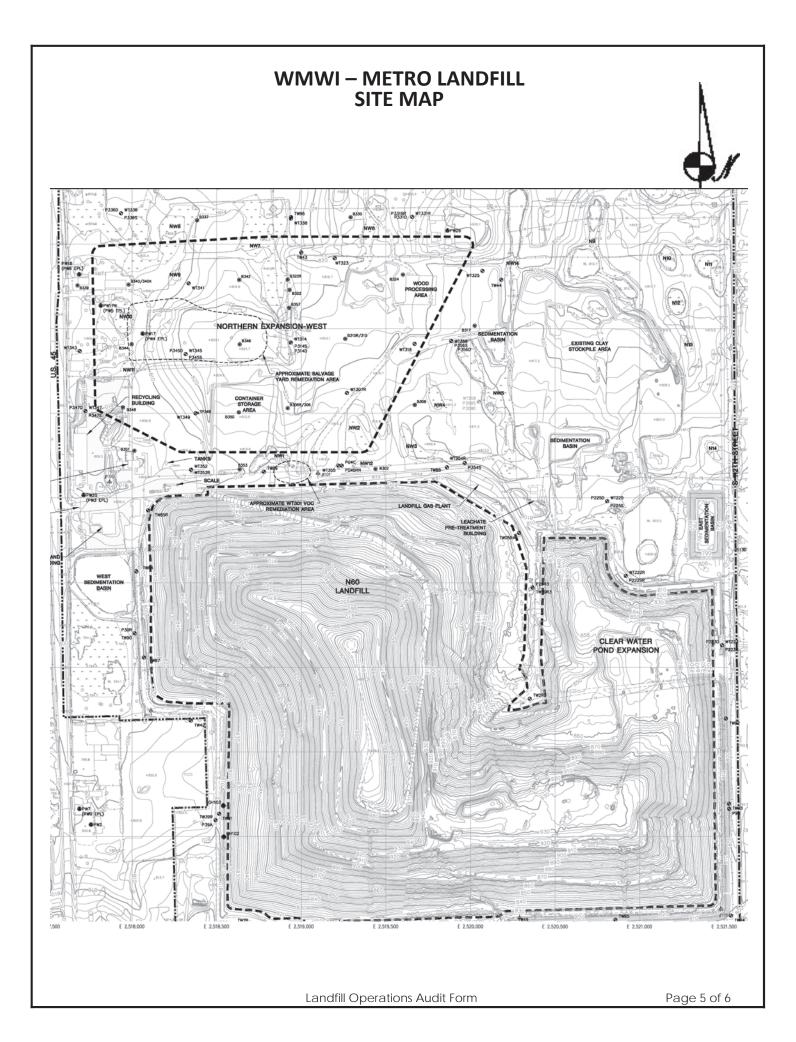

|                                                                                       | Date: |
| Management Title                     |                                                                                       |       |
| JSA Principal Signature              |                                                                                       | Date: |
|                                      |                                                                                       |       |
|                                      |                                                                                       |       |
|                                      |                                                                                       |       |





## WMWI - Metro Landfill, AUDIT PHOTOS

PROJECT NO. 1036.10056



Working face at South end of Phase 3 for most of the month finishing previous and starting new lift. Shaping slopes and corners



AUDIT PHOTOS - 1



Working face at South end of Phase 3 for most of the month finishing previous and starting new lift. Shaping slopes and corners



Working face at South end of Phase 3 for most of the month finishing previous and starting new lift. Shaping slopes and corners



Working face overlaying from Phase 3 into Phase 2 South end



Working face at South end of Phase 3 for most of the month finishing previous and starting new lift. Shaping slopes and corners



Future cell and covered Southwest corner of Phase 3



Stockpile soil cover being harvested by excavators and dozers



Wor