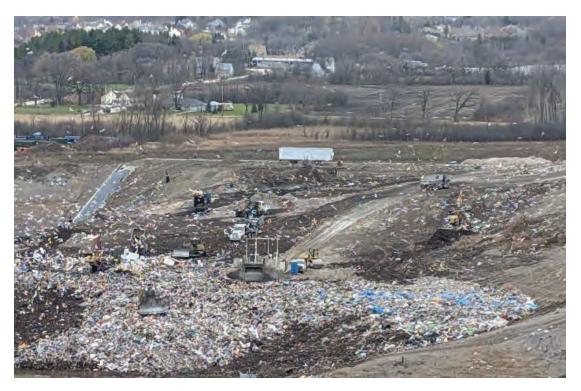

## WMWI - Metro Landfill, AUDIT PHOTOS

PROJECT NO. 1036.10056

Working face at South end of Phase 3 for most of the month finishing previous and starting new lift. Shaping slopes and corners

AUDIT PHOTOS - 1

Working face at South end of Phase 3 for most of the month finishing previous and starting new lift. Shaping slopes and corners

Working face at South end of Phase 3 for most of the month finishing previous and starting new lift. Shaping slopes and corners