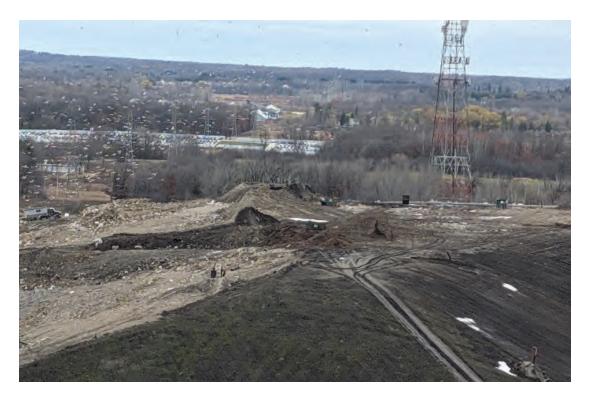

## WMWI - Metro Landfill, AUDIT PHOTOS

PROJECT NO. 1036.10056

Working face at South end of Phase 3 for most of the month finishing previous and starting new lift. Shaping slopes and corners

AUDIT PHOTOS - 1

Working face at South end of Phase 3 for most of the month finishing previous and starting new lift. Shaping slopes and corners

Working face at South end of Phase 3 for most of the month finishing previous and starting new lift. Shaping slopes and corners