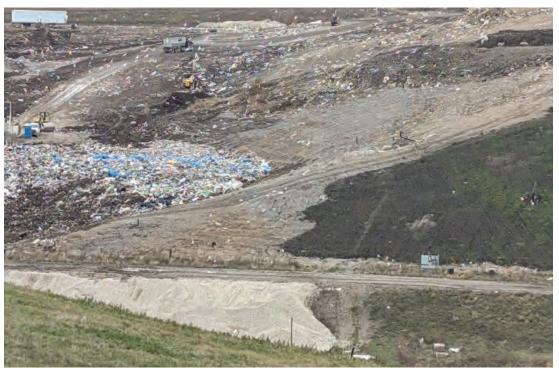

Working face overlaying from Phase 3 into Phase 2 South end

Working face at South end of Phase 3 for most of the month finishing previous and starting new lift. Shaping slopes and corners

Future cell and covered Southwest corner of Phase 3