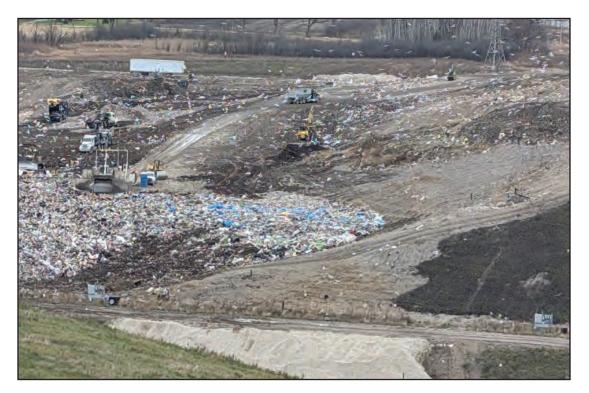

Working face at South end of Phase 3 for most of the month finishing previous and starting new lift. Shaping slopes and corners

Working face at South end of Phase 3 for most of the month finishing previous and starting new lift. Shaping slopes and corners

Working face overlaying from Phase 3 into Phase 2 South end

Working face at South end of Phase 3 for most of the month finishing previous and starting new lift. Shaping slopes and corners

Future cell and covered Southwest corner of Phase 3