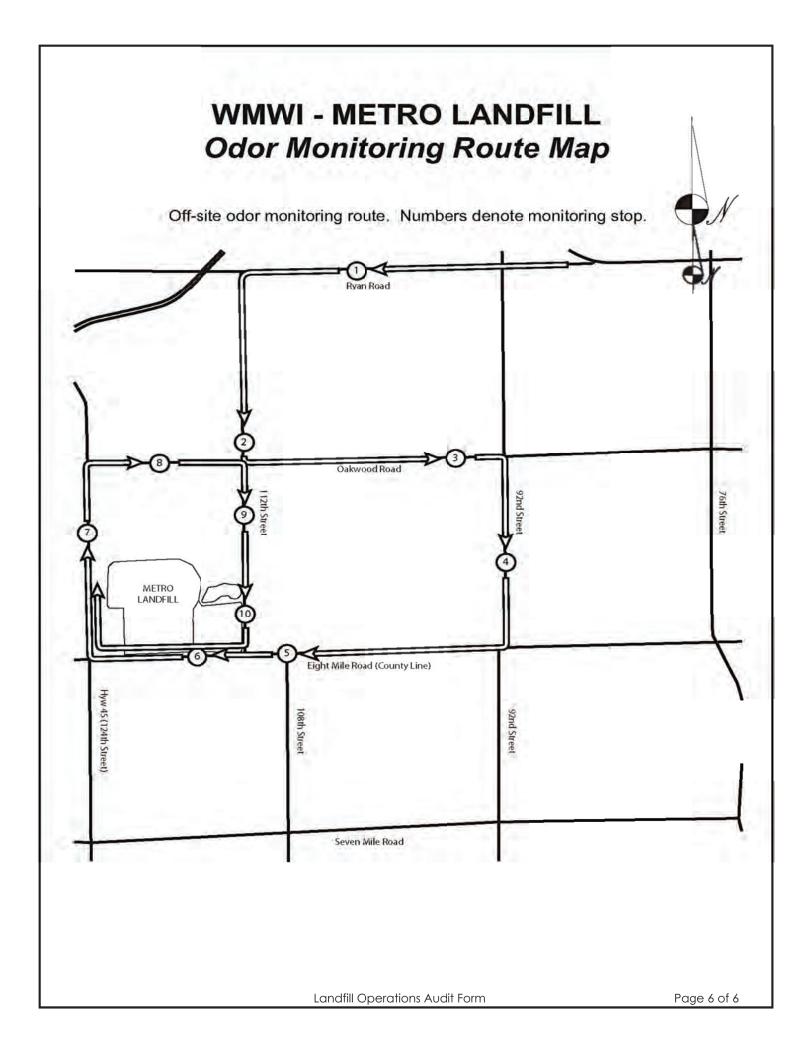

|                                                                                       | Date: |
| Management Title                     |                                                                                       |       |
| JSA Principal Signature              |                                                                                       | Date: |
|                                      |                                                                                       |       |
|                                      |                                                                                       |       |
|                                      |                                                                                       |       |





## WMWI - Metro Landfill, AUDIT PHOTOS

PROJECT NO. 1036.10056



Working face at South end of Phase 3 for most of the month finishing previous and starting new lift. Shaping slopes and corners



AUDIT PHOTOS - 1



Working face at South end of Phase 3 for most of the month finishing previous and starting new lift. Shaping slopes and corners



Working face at South end of Phase 3 for most of the month finishing previous and starting new lift. Shaping slopes and corners



Working face overlaying from Phase 3 into Phase 2 South end



Working face at South end of Phase 3 for most of the month finishing previous and starting new lift. Shaping slopes and corners



Future cell and covered Southwest corner of Phase 3



Stockpile soil cover being harvested by excavators and dozers



Worki